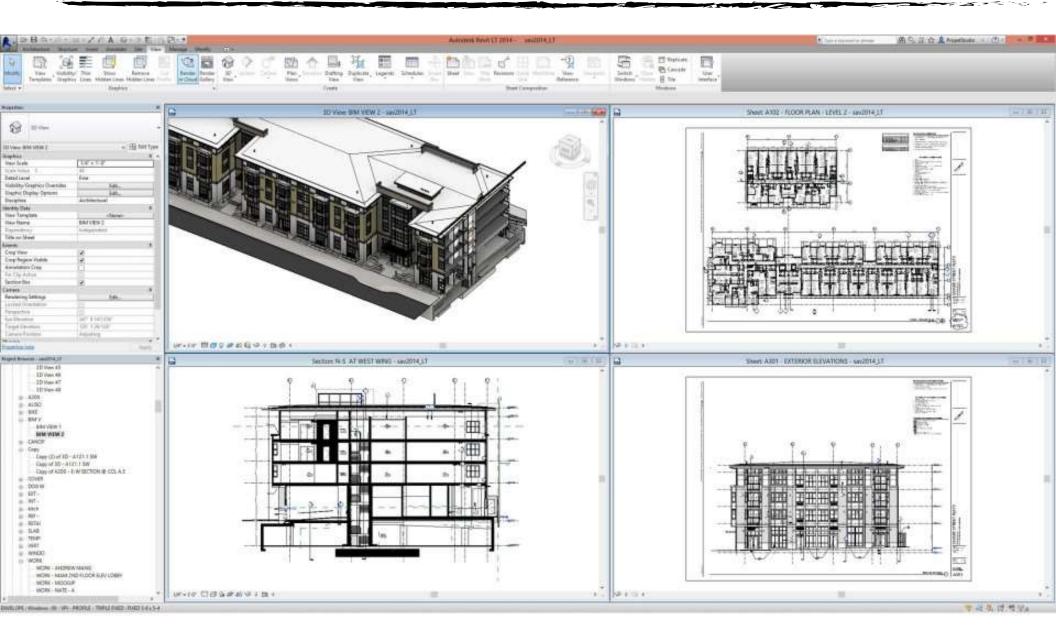

d from these 3D models, but they do not need to be drawn individually.

# Elevation - Example



## Sections

- A section drawing shows a view of a structure as though it had been sliced in half or cut along another imaginary plane. This can be useful as it gives a view through the spaces and surrounding structures (typically across a vertical plane) that can reveal the relationships between the different parts of the buildings that might not be apparent on plan drawings.
- Different type of sections can be produced such as Building cross sections, Wall sections, Window and door sections, Stair sections in addition to Sections for specific details (insulation, drainage, ...).

# Sections - Example



# 3D - Example





# Sections - Wall section Example



# Architecture drawings - Revit



## Architectural Details

Details are enlarged drawings that provide essential specific information. They are used to describe and define areas that require additional emphasis. The best way to visualize a detail drawing is as a close-up photograph.



## Architectural Details



## Architectural Details



# Introduction to Structural Drawings

Section

3

## Introduction

- Structural drawings are primarily concerned with the load-carrying members of a structure. They outline the size and types of materials to be used, as well as the general demands for connections.
- Structural drawings are sequentially numbered beginning with an "S," as in S-1, S-2, S-3, etc. They are normally located after the architectural drawings in a set of working drawings.
- Usually starts with the plan views