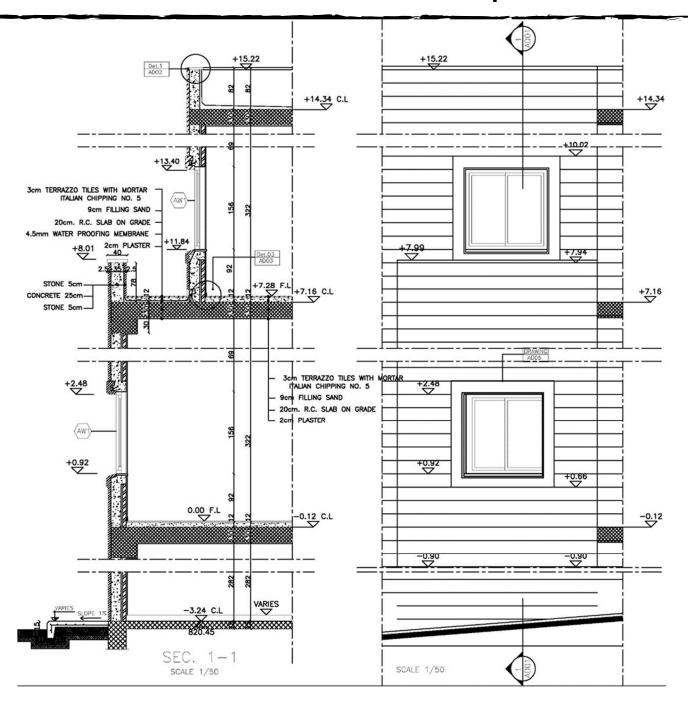

## Sections

- A section drawing shows a view of a structure as though it had been sliced in half or cut along another imaginary plane. This can be useful as it gives a view through the spaces and surrounding structures (typically across a vertical plane) that can reveal the relationships between the different parts of the buildings that might not be apparent on plan drawings.
- Different type of sections can be produced such as Building cross sections, Wall sections, Window and door sections, Stair sections in addition to Sections for specific details (insulation, drainage, ...).

# Sections - Example

# Sections - Wall section Example