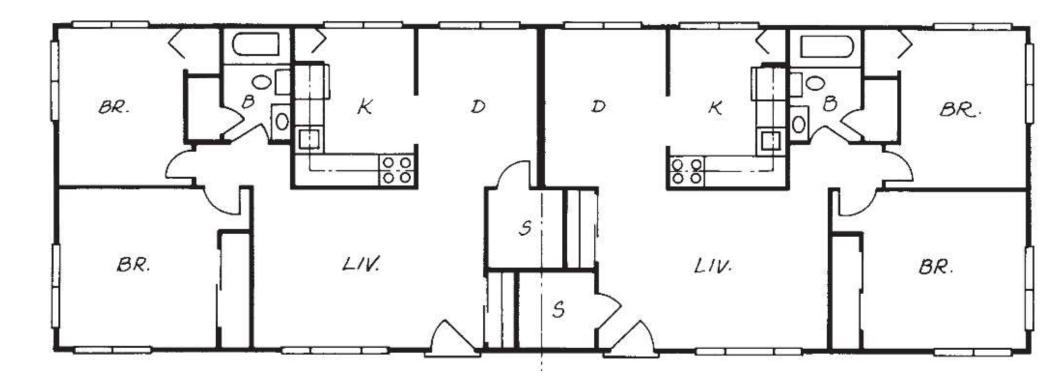

# Floor plan

- The floor plan is a means to convey architectural space. It is a horizontal cut through a building, typically at about 1.2 m above floor level. The plans are often associated with other drawings, schedules, and specifications. When too much information is shown on a single plan, it becomes confusing, which is why very often, especially for complex projects, several different plans are required.
- Floor plans may include key dimensions and levels, and may also use, hatching, symbols and other standard annotations and abbreviations to indicate materials, fittings and appliances, and so on.
- The floor plan is of primary importance for the development of working drawings. It is the drawing from which all other architectural and engineering design is done. It is used to develop exterior and interior elevations, sections, and appropriate details. Usually, structural engineer begin with floors plan to determine and coordinate the location of the building structural system based on the given space.

# Floor plan - Example