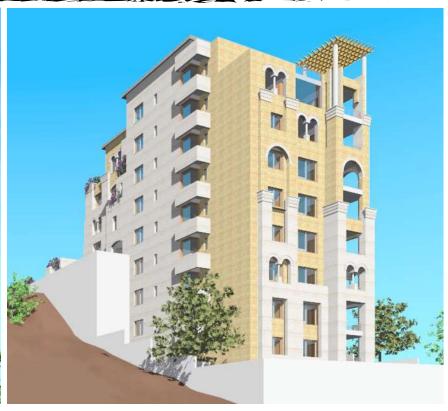

nts them in three dimensions. Two-dimensional elevations can be generated from these 3D models, but they do not need to be drawn individually.

# Elevation - Example



## Sections

- A section drawing shows a view of a structure as though it had been sliced in half or cut along another imaginary plane. This can be useful as it gives a view through the spaces and surrounding structures (typically across a vertical plane) that can reveal the relationships between the different parts of the buildings that might not be apparent on plan drawings.
- Different type of sections can be produced such as Building cross sections, Wall sections, Window and door sections, Stair sections in addition to Sections for specific details (insulation, drainage, ...).

# Sections - Example



# 3D - Example





# Sections - Wall section Example



# Architecture drawings - Revit



## Architectural Details

Details are enlarged drawings that provide essential specific information. They are used to describe and define areas that require additional emphasis. The best way to visualize a detail drawing is as a close-up photograph.



## Architectural Details



## Architectural Details



# Introduction to Structural Drawings

Section

3

## Introduction

- Structural drawings are primarily concerned with the load-carrying members of a structure. They outline the size and types of materials to be used, as well as the general demands for connections.
- Structural drawings are sequentially numbered beginning with an "S," as in S-1, S-2, S-3, etc. They are normally located after the architectural draw