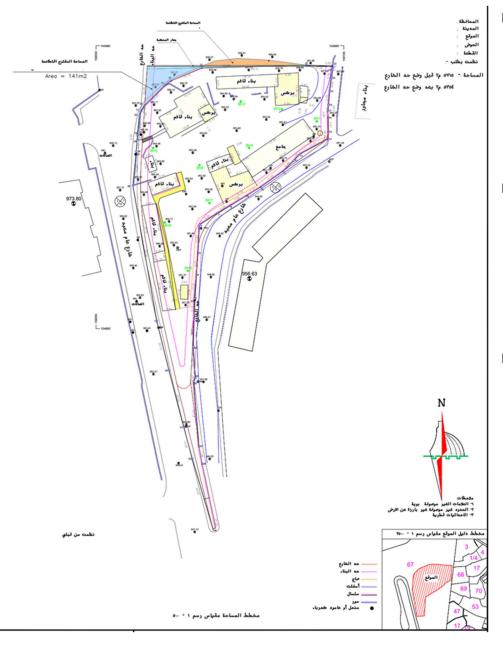

# Master/ zoning plan

من ناحية التخطيط
 والتنظيم تعد المخططات
 وفقا لنظام الابنيه والتنظيم
 للهيئات المحليه – 2011
 وانظمة التخطيط الخاصة
 بالبلديات.