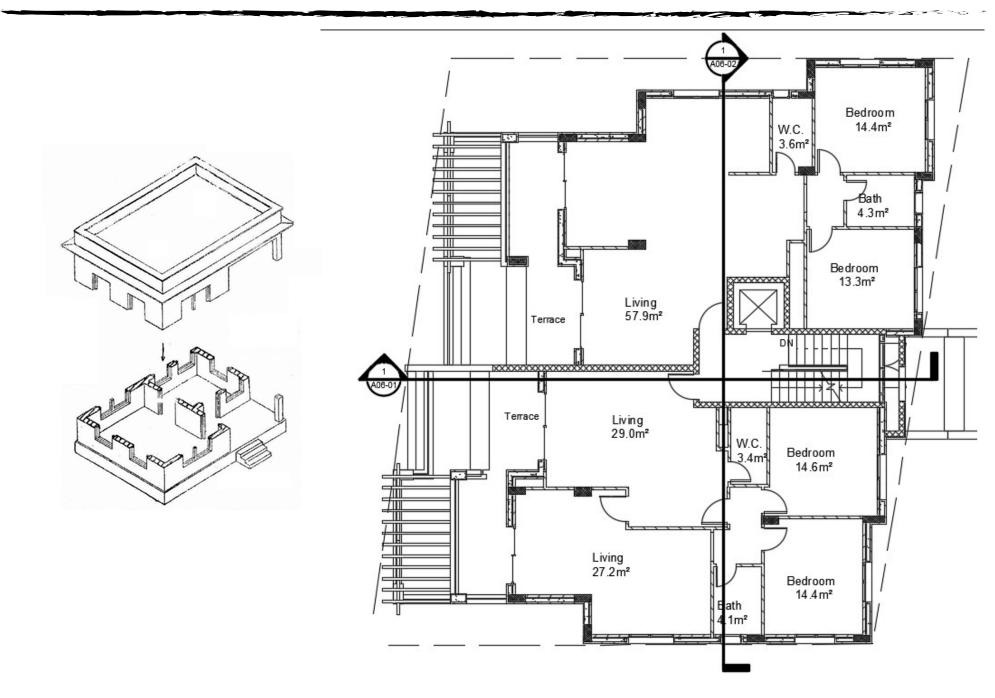

# Floor plan

- The floor plan is a means to convey architectural space. It is a horizontal cut through a building, typically at about 1.2 m above floor level. The plans are often associated with other drawings, schedules, and specifications. When too much information is shown on a single plan, it becomes confusing, which is why very often, especially for complex projects, several different plans are required.
- Floor plans may include key dimensions and levels, and may also use, hatching, symbols and other standard annotations and abbreviations to indicate materials, fittings and appliances, and so on.
- The floor plan is of primary importance for the development of working drawings. It is the drawing from which all other architectural and engineering design is done. It is used to develop exterior and interior elevations, sections, and appropriate details. Usually, structural engineer begin with floors plan to determine and coordinate the location of the building structural system based on the given space.

# Floor plan - Example