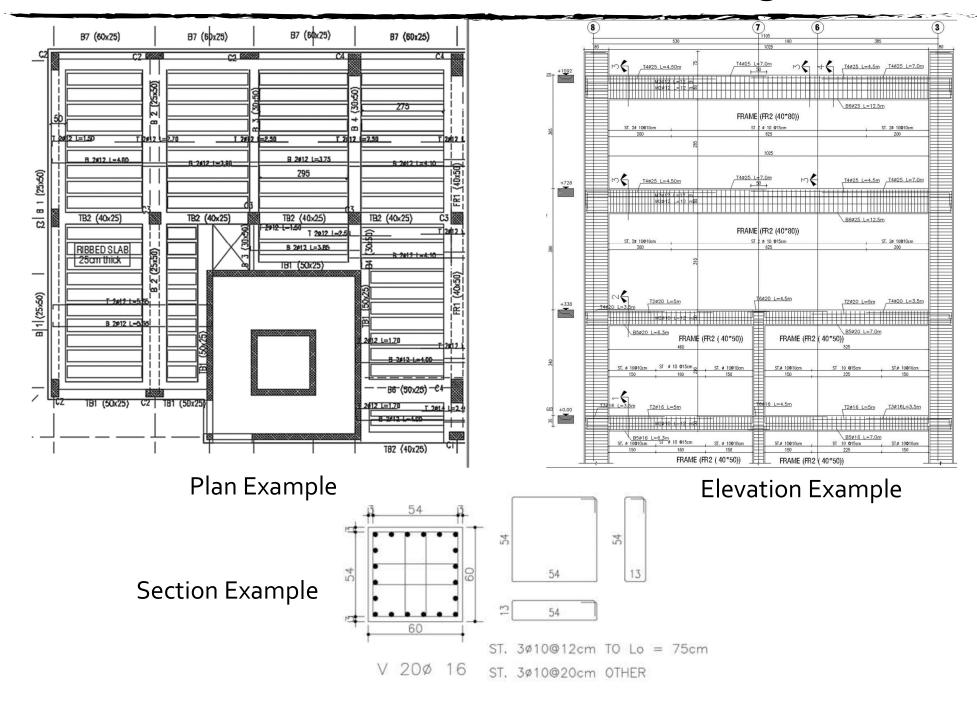

## Introduction

- Structural drawings are primarily concerned with the load-carrying members of a structure. They outline the size and types of materials to be used, as well as the general demands for connections.
- Structural drawings are sequentially numbered beginning with an "S," as in S-1, S-2, S-3, etc. They are normally located after the architectural drawings in a set of working drawings.
- Usually starts with the plan views followed by the sections and details in the same basic format as in the architectural drawings. Schedules are used to record such information as footings, columns, and trusses.
- It is recommended that A1 size drawings are generally used for General Arrangements, larger sized drawings being used only when unavoidable. A3 are recommended for details.
- Details of materials to be used will normally be given in a separate specification, and reference to the concrete or other types of material on drawings will be in an abbreviated form.

# Elements of the structural drawings

- Plans: Plans should be drawn in such a way as to illustrate the method of support below, which should be shown as broken lines. This is achieved if one assumes a horizontal section drawn immediately above the surface of the structural component. The plans show arrangements of various members (footing, columns, beams, slabs,...)
- Elevations: An elevation on a portion of a structure will normally be taken as a vertical cut immediately adjacent to the element under consideration. Structural members cut by the section should be shown in full lines. Other connecting members behind the member being detailed should be shown by dashed lines.
- Sections: Where sections are taken through structural elements, only the material in the cutting plane is shown on a section; in general a cut showing features beyond should not be used. The directions of sections should be taken looking consistently in the same direction, looking towards the left for beams and downwards for columns.

# Elements of the structural drawings