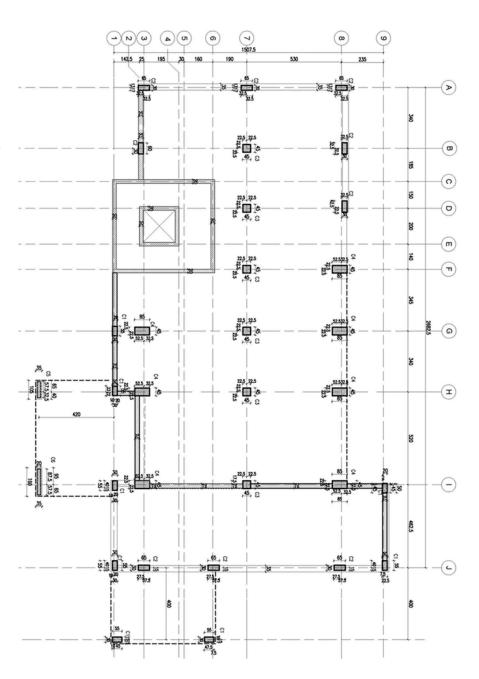

# Floor plan

- The floor plan is a means to convey architectural space. It is a horizontal cut through a building, typically at about 1.2 m above floor level. The plans are often associated with other drawings, schedules, and specifications. When too much information is shown on a single plan, it becomes confusing, which is why very often, especially for complex projects, several different plans are required.
- Floor plans may include key dimensions and levels, and may also use, hatching, symbols and other standard annotations and abbreviations to indicate materials, fittings and appliances, and so on.
- The floor plan is of primary importance for the development of working drawings. It is the drawing from which all other architectural and engineering design is done. It is used to develop exterior and interior elevations, sections, and appropriate details. Usually, structural engineer begin with floors plan to determine and coordinate the location of the building structural system based on the given space.

# Floor plan - Example

# Floor plan - Example

Determine the locations of columns in the simple building plan shown