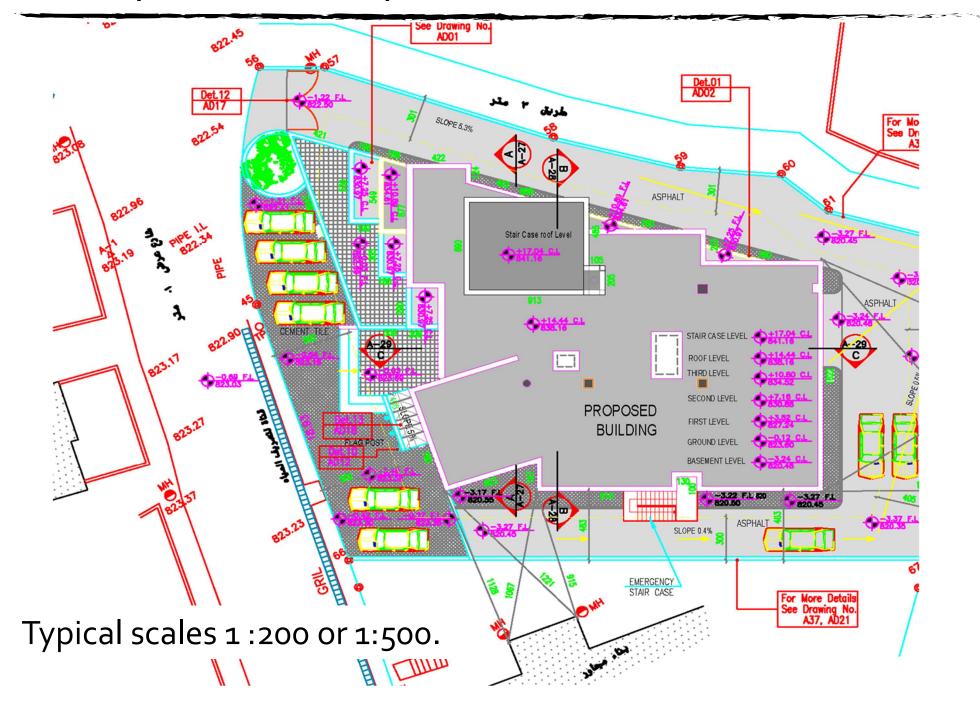

# Site plan

- A site plan is a plan drawn from above all of the buildings including the new design and the surrounding context. The main function of a basic site plan is to determine the placement of the structure as it sits in reference to the boundaries of the construction site.
- Site plans usually contain all appropriate site information detail including building outline, lot (property) lines, existing and new grade contour lines, power and water lines, trees to be removed and remaining, storm drainage, catch basins and manholes, building floor slab elevations, paved areas, ..etc. Space permitting, this drawing should also contain all appropriate legends pertaining to the site plane.
- Site plans are frequently one of the first drawings completed, since they define site constraints, locate all site services, and establish property lines.
- The plan help the structural engineer visualizes the building and the relationship between interior and exterior. Additionally, it is the base drawing for the site works.

# Site plan - Example