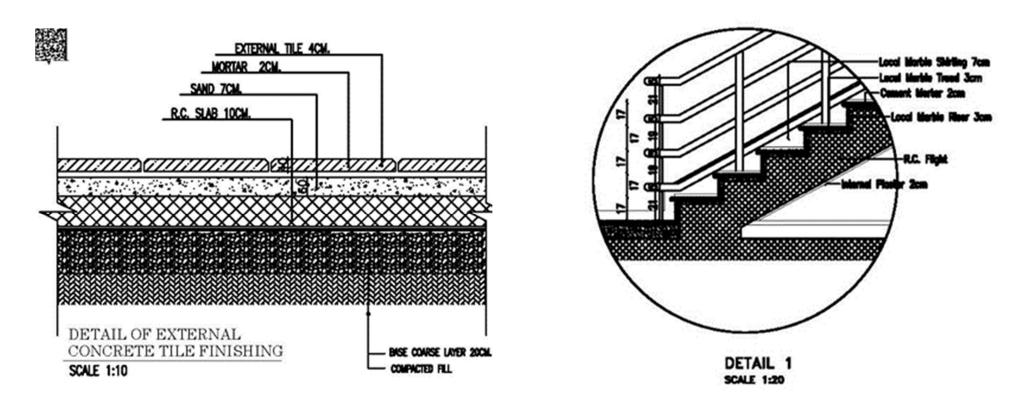

## Architectural Details

Details are enlarged drawings that provide essential specific information. They are used to describe and define areas that require additional emphasis. The best way to visualize a detail drawing is as a close-up photograph.

## Architectural Details