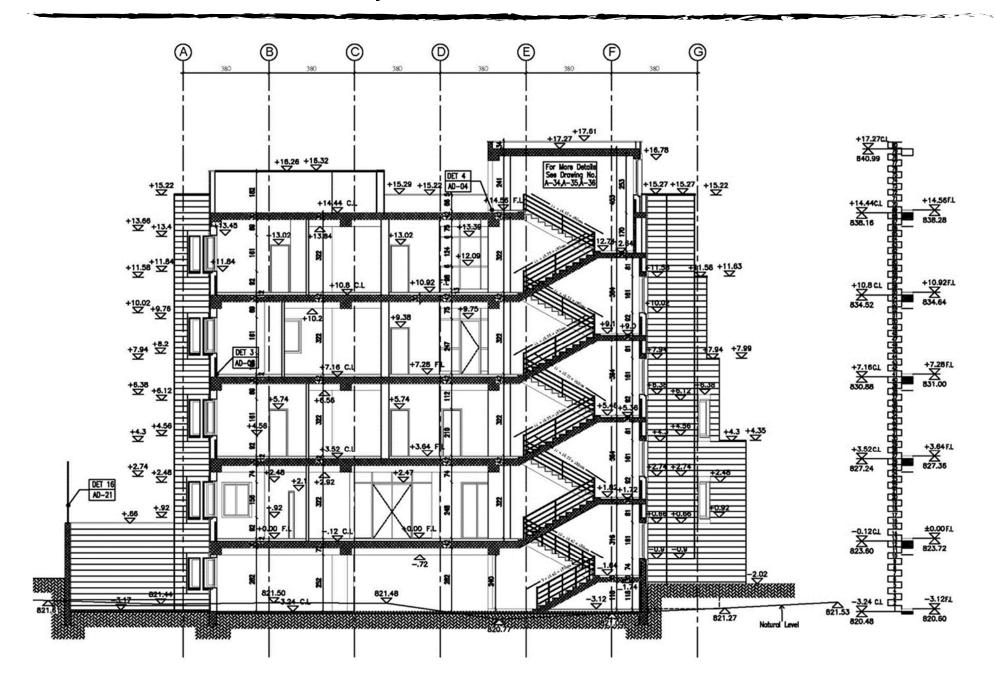

## Sections

- A section drawing shows a view of a structure as though it had been sliced in half or cut along another imaginary plane. This can be useful as it gives a view through the spaces and surrounding structures (typically across a vertical plane) that can reveal the relationships between the different parts of the buildings that might not be apparent on plan drawings.
- Different type of sections can be produced such as Building cross sections, Wall sections, Window and door sections, Stair sections in addition to Sections for specific details (insulation, drainage, ...).

# Sections - Example