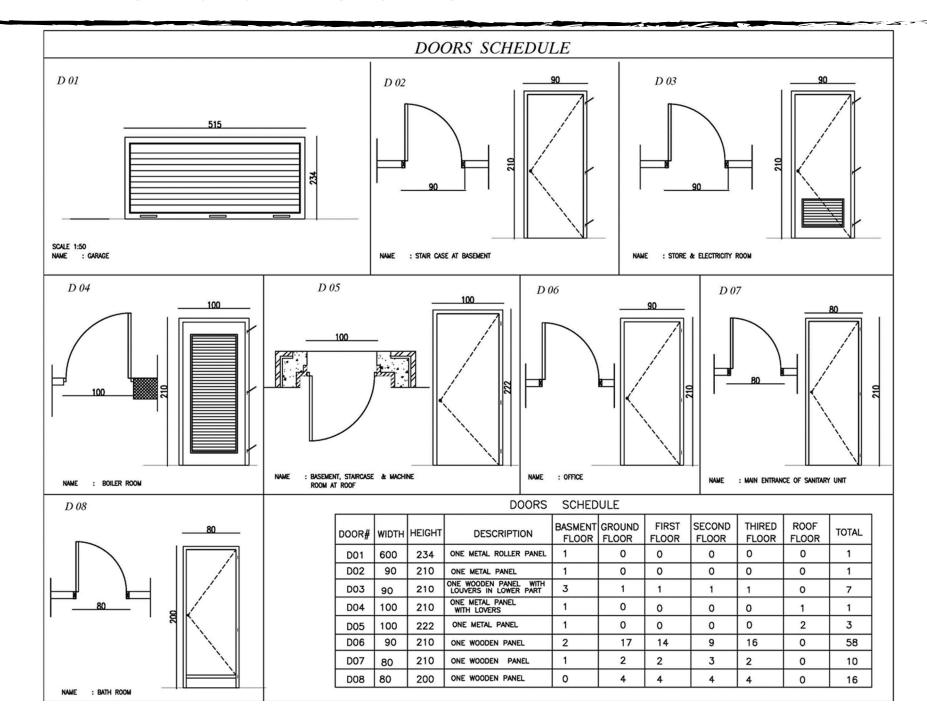

## Architectural Details

Details are enlarged drawings that provide essential specific information. They are used to describe and define areas that require additional emphasis. The best way to visualize a detail drawing is as a close-up photograph.

## Architectural Details