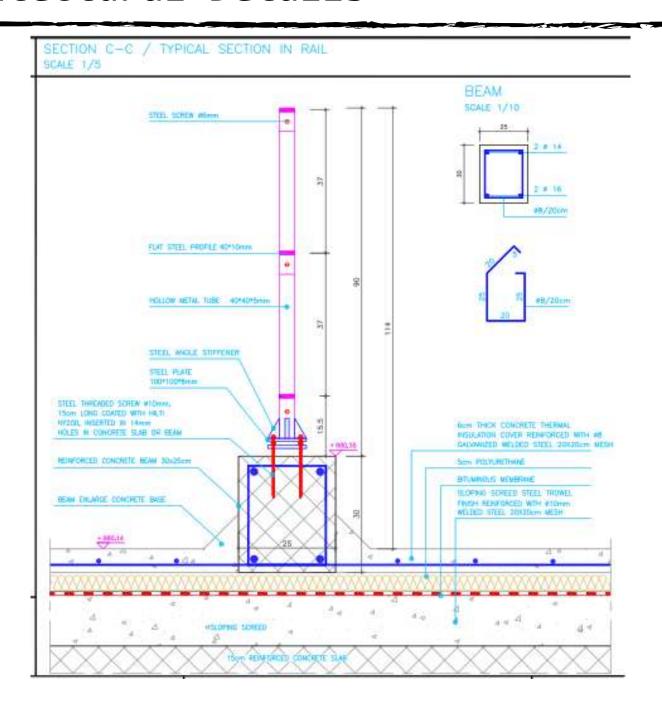

## Sections

- A section drawing shows a view of a structure as though it had been sliced in half or cut along another imaginary plane. This can be useful as it gives a view through the spaces and surrounding structures (typically across a vertical plane) that can reveal the relationships between the different parts of the buildings that might not be apparent on plan drawings.
- Different type of sections can be produced such as Building cross sections, Wall sections, Window and door sections, Stair sections in addition to Sections for specific details (insulation, drainage, ...).

# Sections - Example

# Sections - Wall section Example