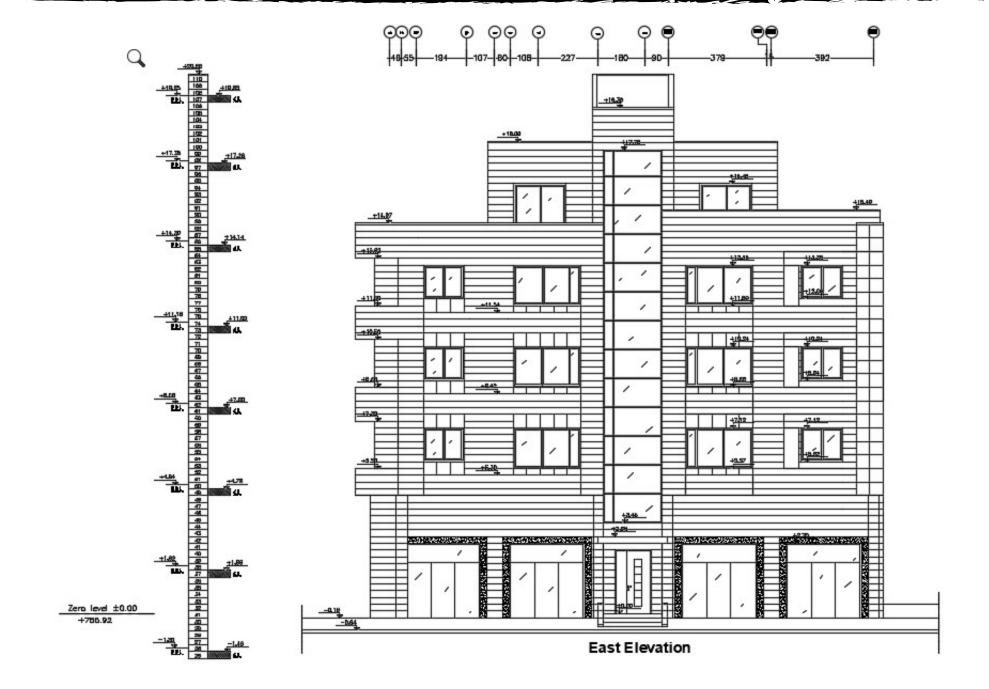

## Elevations

- The term 'elevation' refers to an orthographic projection of the exterior (or sometimes the interior) faces of a building, that is a twodimensional drawing of the building's façades. As buildings are rarely simple rectangular shapes in plan, an elevation drawing is a first angle projection that shows all parts of the building as seen from a particular direction with the perspective flattened. Generally, elevations are produced for four directional views, for example, north, south, east, west.
- Historically, buildings have been drawn by hand on two dimensional paper. However, increasingly, buildings are being drawn using computer aided design (CAD) or building information modelling (BIM) software that represents them in three dimensions. Two-dimensional elevations can be generated from these 3D models, but they do not need to be drawn individually.

# Elevation - Example