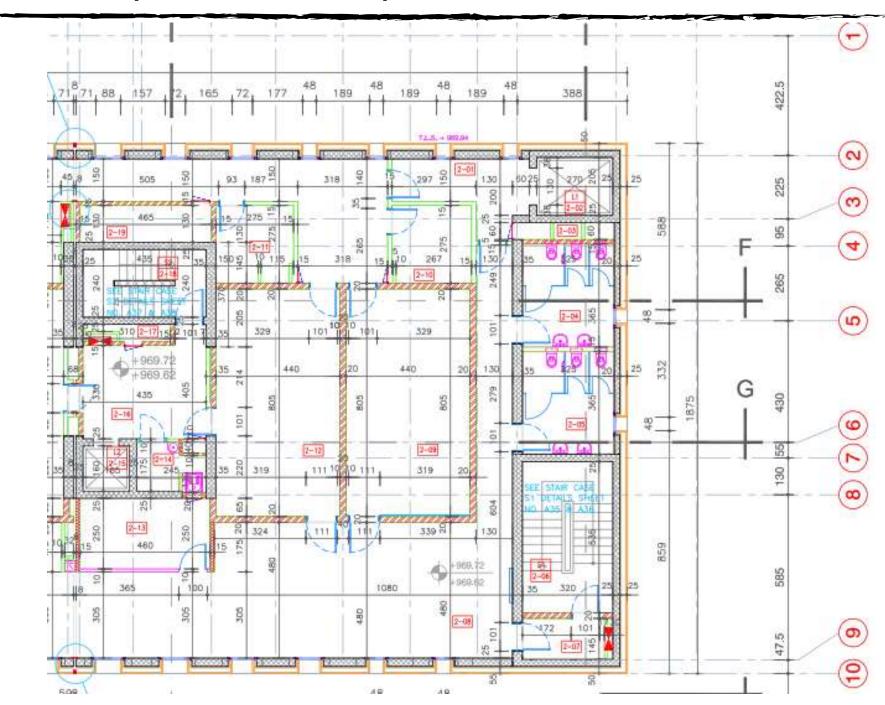

# Floor plan

- The floor plan is a means to convey architectural space. It is a horizontal cut through a building, typically at about 1.2 m above floor level. The plans are often associated with other drawings, schedules, and specifications. When too much information is shown on a single plan, it becomes confusing, which is why very often, especially for complex projects, several different plans are required.
- Floor plans may include key dimensions and levels, and may also use, hatching, symbols and other standard annotations and abbreviations to indicate materials, fittings and appliances, and so on.
- The floor plan is of primary importance for the development of working drawings. It is the drawing from which all other architectural and engineering design is done. It is used to develop exterior and interior elevations, sections, and appropriate details. Usually, structural engineer begin with floors plan to determine and coordinate the location of the building structural system based on the given space.

# Floor plan - Example

# Floor plan - Example

Determine the locations of columns in the simple building plan shown