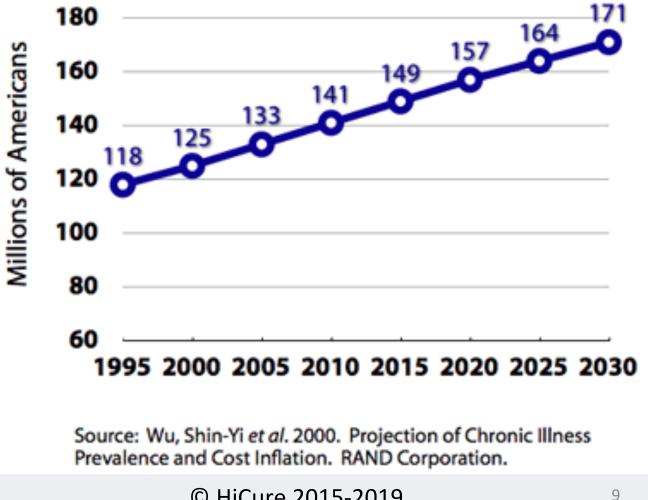

ly from medical errors
  - at 44,000, would rank as 8th leading cause of death
    - car accidents: 43,458
    - breast cancer: 42,297
    - AIDS: 16,516
- 7000 deaths from medication errors alone (IOM Report, <u>1999</u>)

Medication errors: in the US, 80,000 people died in 2004. (i.e. 8th cause of death) (IOM Report, **2004**)



#### **Deaths Due to Disease**



**'e** 

# The Demography is Changing

Demographic projection Demographic change is transforming the World and EU:

- 1. longer lives
- 2. low fertility and
- 3. inward migration

are its key aspects.

The extent and speed of population ageing depend on future trends in these three factors.



## Life Expectancy in Europe



Source: Eurostat

© HiCure 2015-2019



## Implications

#### Prevalence of Chronic Disease in the U.S.



9

© HiCure 2015-2019

# The Healthcare Costs by age group



Source: Consumer Driven Healthcare – How it stands for the Payers? Available in http://www.nalashaa.com/consumer-driven-healthcare-stands-payers/

#### © HiCure 2015-2019



## **Global Healthcare Costs**



Source: IHS Global Insight Study Shows Slow Growth for European Drug Sales through 2015

Higgree Excellence in Health Informatics Integrated Curricula

11

© HiCure 2015-2019

#### Healthcare: Areas for Improvements



cellence in Health Informatics Integrated Cu