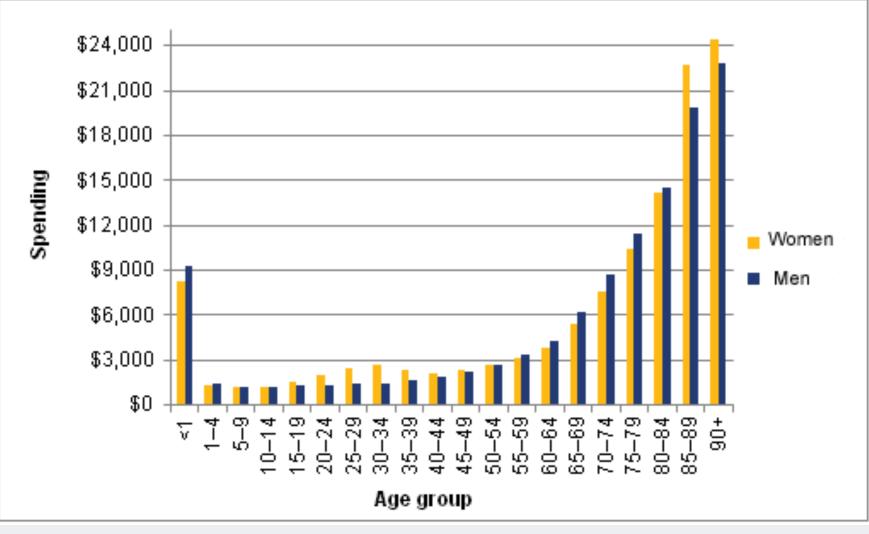

# The Healthcare Costs by age group

Source: Consumer Driven Healthcare – How it stands for the Payers? Available in http://www.nalashaa.com/consumer-driven-healthcare-stands-payers/