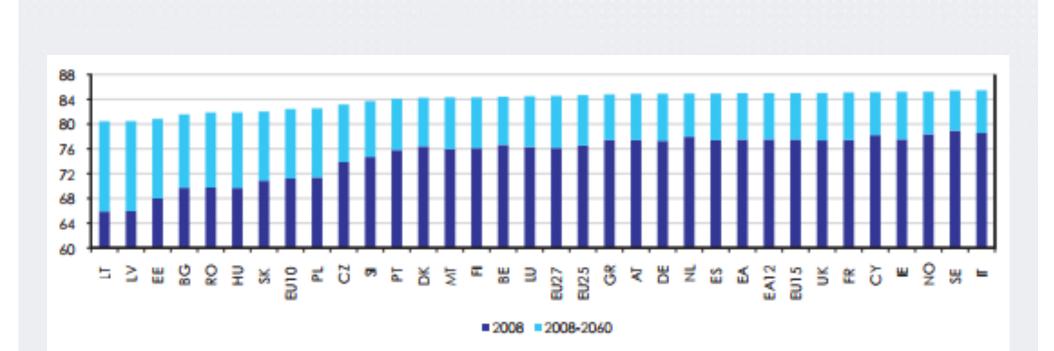

## Life Expectancy in Europe

Source: Eurostat

© HiCure 2015-2019

# The Demography is Changing

Demographic projection Demographic change is transforming the World and EU:

- 1. longer lives
- 2. low fertility and
- 3. inward migration

are its key aspects.

The extent and speed of population ageing depend on future trends in these three factors.