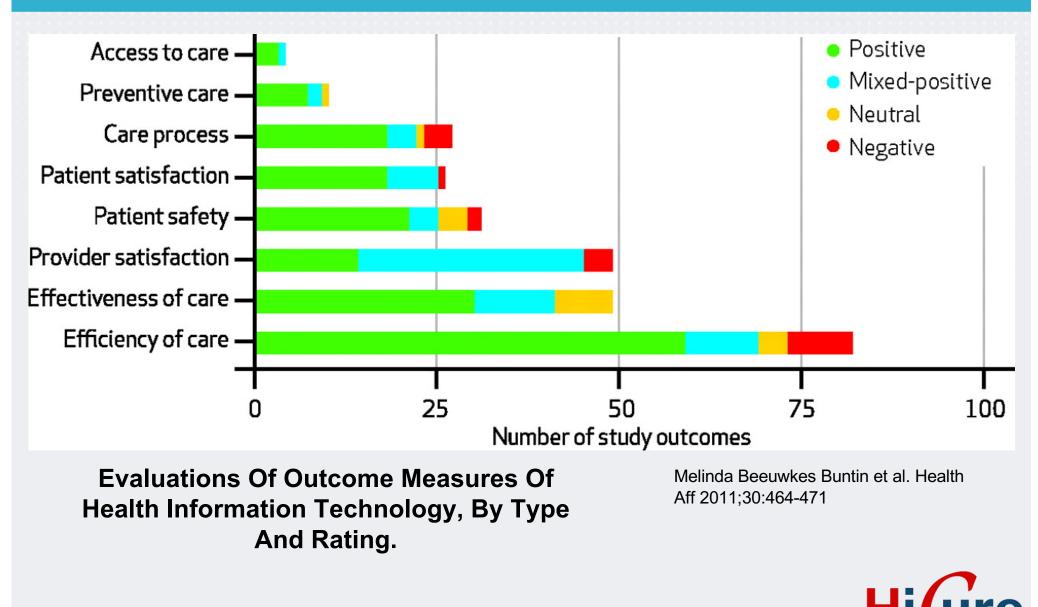

#### Healthcare: Areas for Improvements

cellence in Health Informatics Integrated Cu