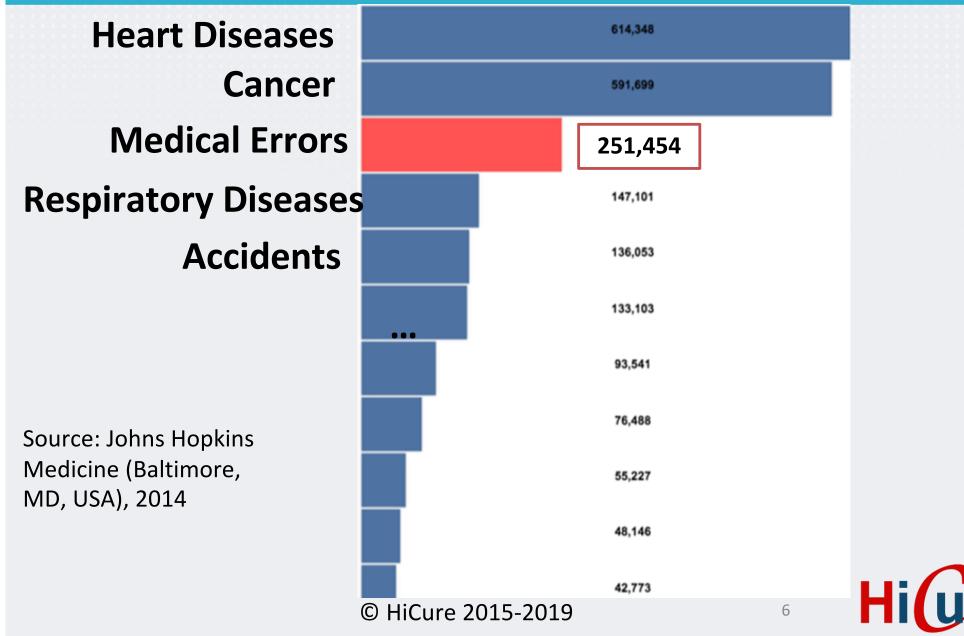

#### **Deaths Due to Disease**

**'e** 

#### • Human Errors:

- 44,000 to 98,000 die in US annually from medical errors
  - at 44,000, would rank as 8th leading cause of death
    - car accidents: 43,458
    - breast cancer: 42,297
    - AIDS: 16,516
- 7000 deaths from medication errors alone (IOM Report, <u>1999</u>)

Medication errors: in the US, 80,000 people died in 2004. (i.e. 8th cause of death) (IOM Report, **2004**)