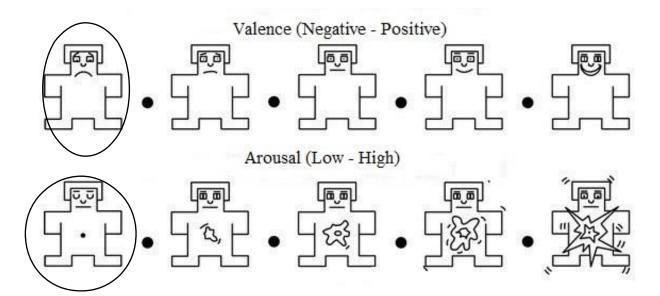

| <b>Do you have any neurological disturbances?</b> Yes No          |
| Have you played this game before? Yes No                          |
| <b>Does this game remind you of any event in your memory?</b> Yes |
| Please evaluate the following questions to 1-10.                  |
| How <u>satisfied</u> are you with the game you are playing?       |
| How <u>boring</u> was the game you played?8                       |
| How <u>horrible</u> was the game you played? 1                    |
| How <u>calm</u> was the game you played?4                         |
| How <u>funny</u> was the game you played? <sup>2</sup>            |
| If you have any comment, please write here                        |
|                                                                   |

## SELF-ASSESSMENT MANIKIN