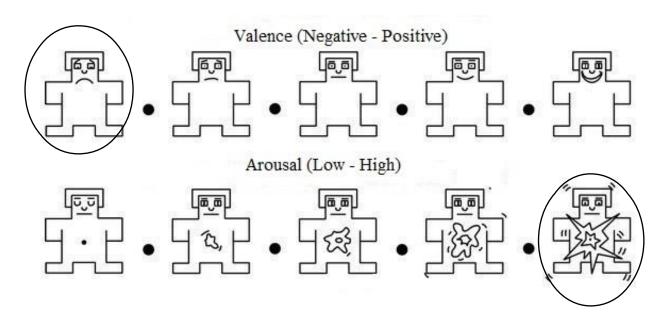

Gender: Male

**Age:** 23

Do you have any neurological disturbances?

Yes

Have you played this game before?

Yes

Does this game remind you of any event in your memory? Yes



Please evaluate the following questions to 1-10.

| How satisfied are you with the game you are playing? | 2 |
|------------------------------------------------------|---|
| How boring was the game you played?                  | 2 |
| How <u>horrible</u> was the game you played?         | 8 |
| How <u>calm</u> was the game you played?             | 3 |
| How <u>funny</u> was the game you played?            | 2 |

If you have any comment, please write here .....

## **SELF-ASSESSMENT MANIKIN**