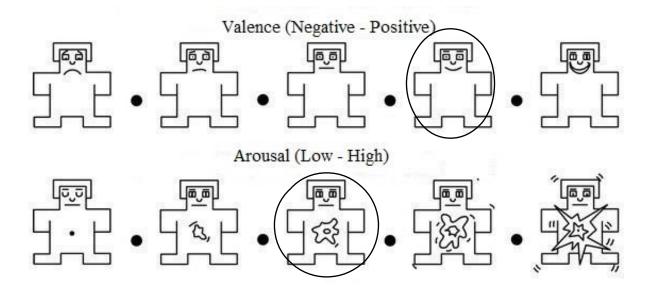

| Have you played this game before? Yes No                                 |
| <b>Does this game remind you of any event in your memory?</b> Yes        |
| Please evaluate the following questions to 1-10.                         |
| How <u>satisfied</u> are you with the game you are playing? <sup>8</sup> |
| How <u>boring</u> was the game you played?1                              |
| How <u>horrible</u> was the game you played?1                            |
| How <u>calm</u> was the game you played?8                                |
| How <u>funny</u> was the game you played?                                |
| If you have any comment, please write here                               |
|                                                                          |

## SELF-ASSESSMENT MANIKIN