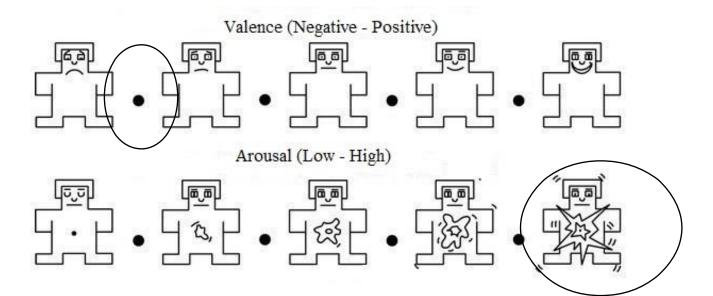

9                                       |
| How <u>boring</u> was the game you played?                | 1                                       |
| How <u>horrible</u> was the game you played?              | 10                                      |
| How <u>calm</u> was the game you played?                  | 1                                       |
| How <u>funny</u> was the game you played?                 | 1                                       |
| If you have any comment, please write here                |                                         |
| ••••••                                                    | •••••                                   |
| •••••••••••••••••••••••••••••••••••••••                   | ••••••••••••••••••••••••••••••••••••••• |

## SELF-ASSESSMENT MANIKIN