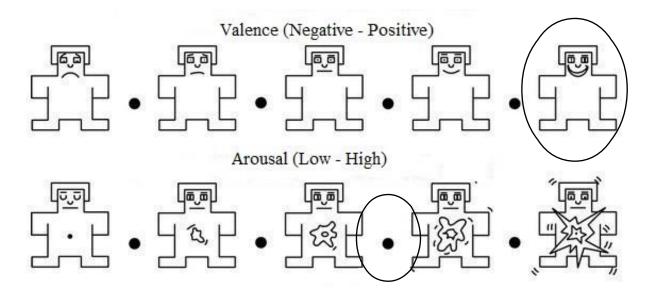

| <b>Does this game remind you of any event in your memory?</b> Yes        |
| Please evaluate the following questions to 1-10.                         |
| How <u>satisfied</u> are you with the game you are playing? <sup>9</sup> |
| How <u>boring</u> was the game you played?1                              |
| How <u>horrible</u> was the game you played? 1                           |
| How <u>calm</u> was the game you played? 3                               |
| How <u>funny</u> was the game you played? 9                              |
| If you have any comment, please write here                               |
|                                                                          |
|                                                                          |

## SELF-ASSESSMENT MANIKIN