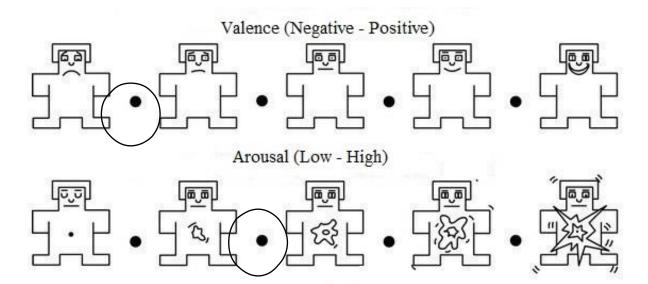

Gender: Male

**Age:** 20

Do you have any neurological disturbances? Yes

Have you played this game before? Yes

Does this game remind you of any event in your memory? Yes



Please evaluate the following questions to 1-10.

| How satisfied are you with the game you are playing? | 4 |
|------------------------------------------------------|---|
| How boring was the game you played?                  | 8 |
| How <u>horrible</u> was the game you played?         | 1 |
| How <u>calm</u> was the game you played?             | 3 |
| How <u>funny</u> was the game you played?            | 1 |

If you have any comment, please write here .....

## **SELF-ASSESSMENT MANIKIN**