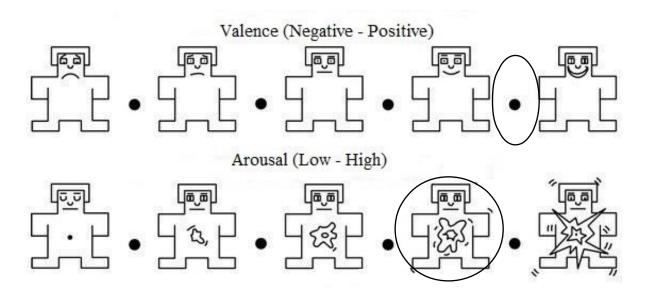

me you played? .....1....

How <u>calm</u> was the game you played? ....9....

How <u>funny</u> was the game you played? 6.......

| If you have any | comment, please                         | write here | •••••                                   | •••••                                   |
|-----------------|-----------------------------------------|------------|-----------------------------------------|-----------------------------------------|
| •••••           | • • • • • • • • • • • • • • • • • • • • | •••••      | • • • • • • • • • • • • • • • • • • • • | • • • • • • • • • • • • • • • • • • • • |
|                 |                                         |            |                                         |                                         |

## **SELF-ASSESSMENT MANIKIN**