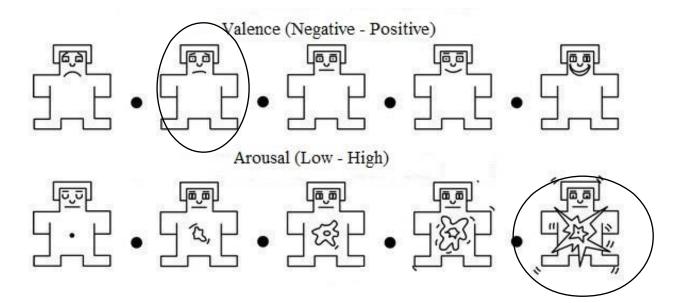

|
| How <u>satisfied</u> are you with the game you are playing?7 |                                      |
| How <u>boring</u> was the game you played?                   | 1                                    |
| How <u>horrible</u> was the game you played?                 | 9                                    |
| How <u>calm</u> was the game you played?                     | 2                                    |
| How <u>funny</u> was the game you played?                    | 1                                    |
| If you have any comment, please write here                   |                                      |
|                                                              |                                      |

.....

## SELF-ASSESSMENT MANIKIN