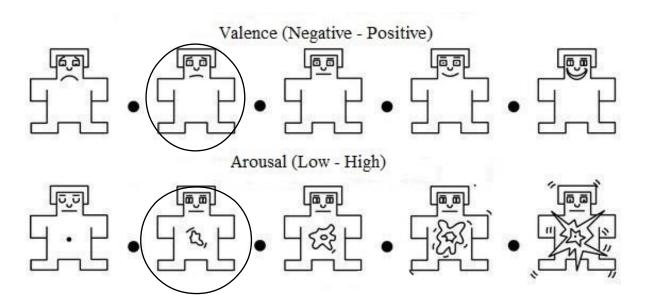

Gender: Female

**Age:** 25

Do you have any neurological disturbances? Yes

**T** 7

Have you played this game before? Yes

 $\sim$  No

Does this game remind you of any event in your memory? Yes

No

No

Please evaluate the following questions to 1-10.

| How <u>satisfied</u> are you with the game you are playing? |   |
|-------------------------------------------------------------|---|
| How boring was the game you played?                         | 7 |
| How <u>horrible</u> was the game you played?                | 1 |
| How <u>calm</u> was the game you played?                    | 2 |
| How <u>funny</u> was the game you played?                   | 1 |

If you have any comment, please write here .....

## **SELF-ASSESSMENT MANIKIN**