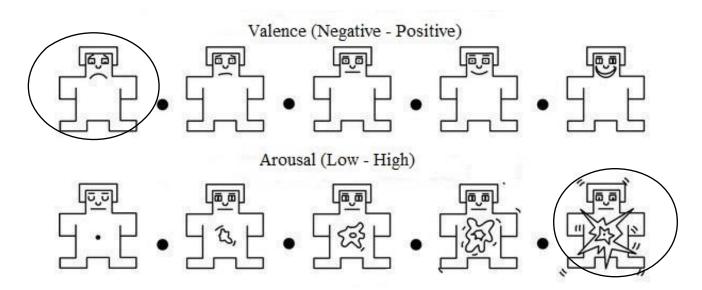

Gender: Female

**Age:** 25

Do you have any neurological disturbances? Yes

Have you played this game before? Yes

Does this game remind you of any event in your memory? Yes



Please evaluate the following questions to 1-10.

| How <u>satisfied</u> are you with the game you are playing? | 4 |
|-------------------------------------------------------------|---|
| How boring was the game you played?                         | 1 |
| How <u>horrible</u> was the game you played?                | 8 |
| How <u>calm</u> was the game you played?                    | 1 |
| How funny was the game you played?                          | 2 |
|                                                             |   |

If you have any comment, please write here .....

## **SELF-ASSESSMENT MANIKIN**