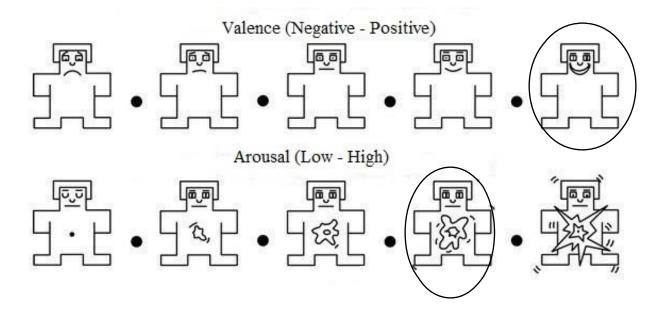

l disturbances?</b> Yes (No)           |
| Have you played this game before? Yes                                |
| <b>Does this game remind you of any event in your memory?</b> Yes No |
| Please evaluate the following questions to 1-10.                     |
| How <u>satisfied</u> are you with the game you are playing?7         |
| How <u>boring</u> was the game you played? 2                         |
| How <u>horrible</u> was the game you played?1                        |
| How <u>calm</u> was the game you played? 3                           |
| How <u>funny</u> was the game you played?8                           |
| If you have any comment, please write here                           |
|                                                                      |

## SELF-ASSESSMENT MANIKIN