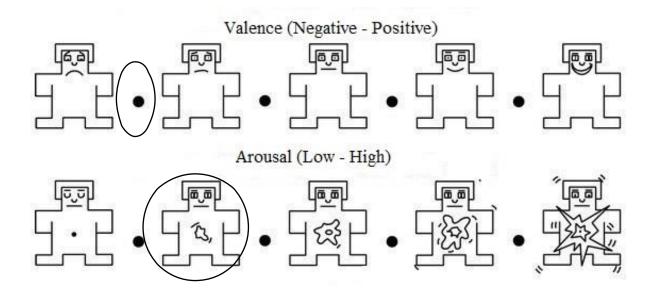

Gender: Female

**Age:** 21

Do you have any neurological disturbances?

Yes

Have you played this game before?

Yes

Does this game remind you of any event in your memory? Yes



Please evaluate the following questions to 1-10.

| How <u>satisfied</u> are you with the game you are playing? | 3 |
|-------------------------------------------------------------|---|
| How boring was the game you played?                         | 7 |
| How <u>horrible</u> was the game you played?                | 1 |
| How <u>calm</u> was the game you played?                    | 3 |
| How funny was the game you played?                          | 1 |

If you have any comment, please write here .....

## **SELF-ASSESSMENT MANIKIN**