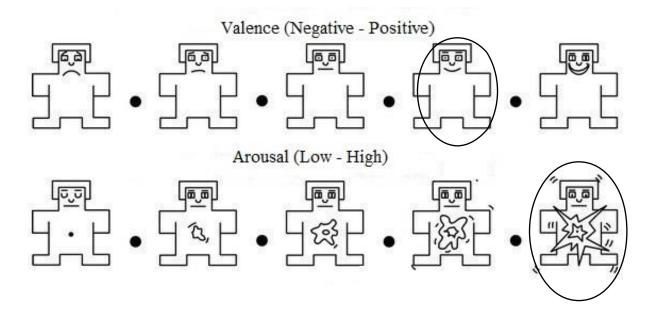

ces?</b> Yes No          |   |
| Have you played this game before? Yes No                          |   |
| <b>Does this game remind you of any event in your memory?</b> Yes |   |
| Please evaluate the following questions to 1-10.                  |   |
| How <u>satisfied</u> are you with the game you are playing?7      |   |
| How <u>boring</u> was the game you played? 1                      |   |
| How <u>horrible</u> was the game you played? 1                    |   |
| How <u>calm</u> was the game you played?7                         |   |
| How <u>funny</u> was the game you played? 3                       |   |
| If you have any comment, please write here                        | • |
|                                                                   | • |

## SELF-ASSESSMENT MANIKIN