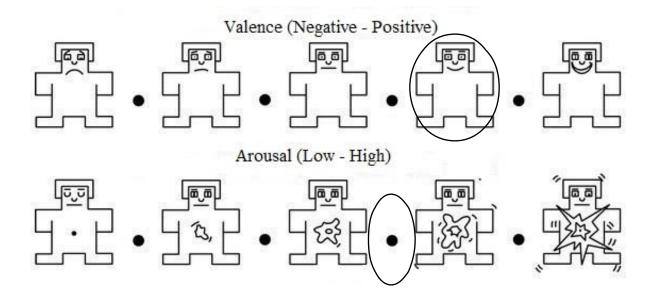

| <b>Does this game remind you of any event in your memory?</b> Yes        |
| Please evaluate the following questions to 1-10.                         |
| How <u>satisfied</u> are you with the game you are playing? <sup>6</sup> |
| How <u>boring</u> was the game you played?                               |
| How <u>horrible</u> was the game you played? 1                           |
| How <u>calm</u> was the game you played?                                 |
| How <u>funny</u> was the game you played? 6                              |
| If you have any comment, please write here                               |
|                                                                          |
|                                                                          |

## SELF-ASSESSMENT MANIKIN