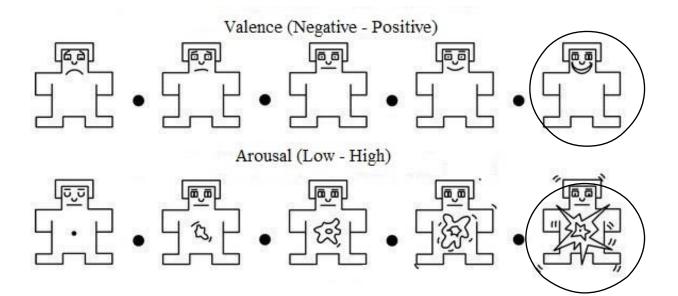

| <b>Does this game remind you of any event in your memory?</b> Yes        |
| Please evaluate the following questions to 1-10.                         |
| How <u>satisfied</u> are you with the game you are playing? <sup>8</sup> |
| How <u>boring</u> was the game you played?1                              |
| How <u>horrible</u> was the game you played? 1                           |
| How <u>calm</u> was the game you played? 1                               |
| How <u>funny</u> was the game you played? 10                             |
| f you have any comment, please write here                                |
|                                                                          |
|                                                                          |

## SELF-ASSESSMENT MANIKIN