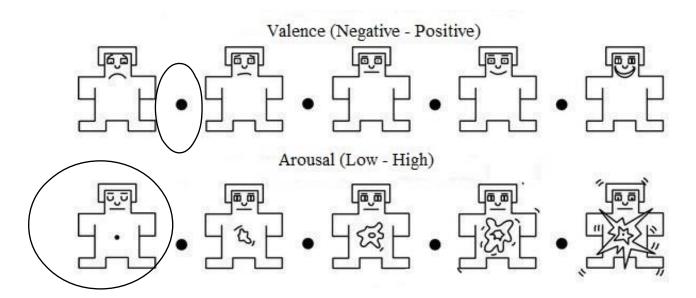

Gender: Male

**Age:** 26

Do you have any neurological disturbances?

Yes

Have you played this game before?

Yes

Does this game remind you of any event in your memory? Yes



Please evaluate the following questions to 1-10.

| How <u>satisfied</u> are you with the game you are playing? | 2  |
|-------------------------------------------------------------|----|
| How boring was the game you played?                         | 10 |
| How <u>horrible</u> was the game you played?                | 1  |
| How <u>calm</u> was the game you played?                    | 1  |
| How <u>funny</u> was the game you played?                   | 1  |

If you have any comment, please write here .....

## **SELF-ASSESSMENT MANIKIN**