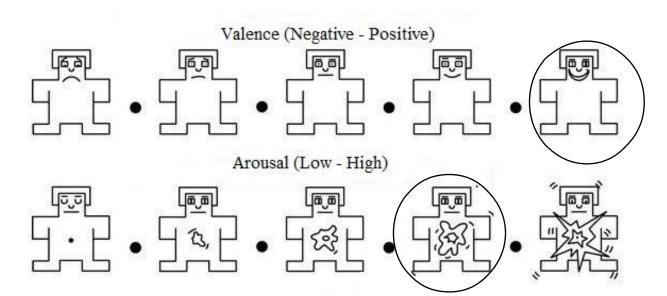

Gender: Male

**Age:** 26

Do you have any neurological disturbances?

Yes

Have you played this game before?

Yes

Does this game remind you of any event in your memory? Yes



Please evaluate the following questions to 1-10.

| How <u>satisfied</u> are you with the game you are playing? | 8 |
|-------------------------------------------------------------|---|
| How boring was the game you played?                         | 3 |
| How <u>horrible</u> was the game you played?                | 1 |
| How <u>calm</u> was the game you played?                    | 8 |
| How funny was the game you played?                          | 8 |

If you have any comment, please write here .....

## **SELF-ASSESSMENT MANIKIN**