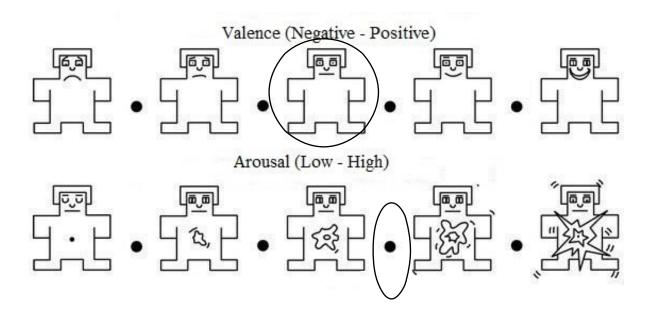

Gender: Male

**Age:** 26

Do you have any neurological disturbances?

Yes

Have you played this game before?

Yes

Does this game remind you of any event in your memory? Yes



Please evaluate the following questions to 1-10.

| How <u>satisfied</u> are you with the game you are playing? | 8 |
|-------------------------------------------------------------|---|
| How boring was the game you played?                         | 1 |
| How <u>horrible</u> was the game you played?                | 1 |
| How <u>calm</u> was the game you played?                    | 6 |
| How <u>funny</u> was the game you played?                   | 6 |

If you have any comment, please write here .....

## **SELF-ASSESSMENT MANIKIN**