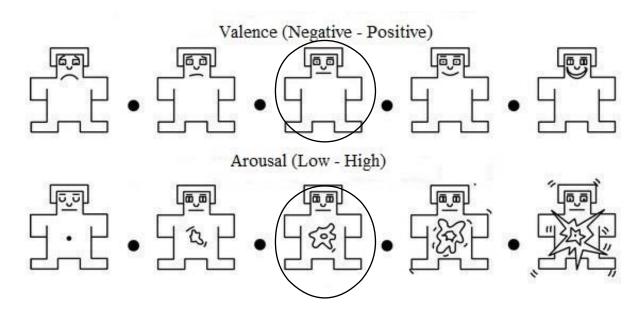

Gender: Male

**Age:** 23

Do you have any neurological disturbances?

Yes

Have you played this game before?

Yes

Does this game remind you of any event in your memory? Yes



Please evaluate the following questions to 1-10.

|                                                              | , |
|--------------------------------------------------------------|---|
| How catisfied are you with the game you are playing?         | - |
| How <u>satisfied</u> are you with the game you are playing?? |   |

How boring was the game you played? .......

How <u>horrible</u> was the game you played? .........

How <u>calm</u> was the game you played? ........

How <u>funny</u> was the game you played? ....4

If you have any comment, please write here .....

## **SELF-ASSESSMENT MANIKIN**