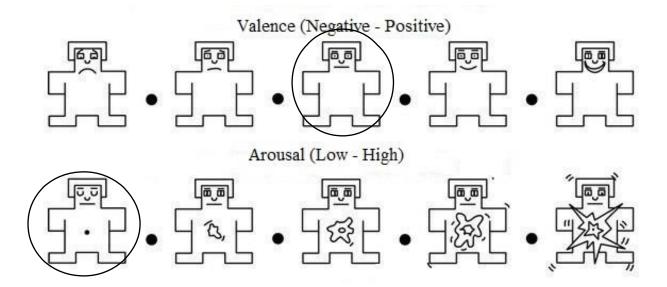

efore? Yes No                                 |  |
| Does this game remind you of any event in your memory? Yes No            |  |
| Please evaluate the following questions to 1-10.                         |  |
| How <u>satisfied</u> are you with the game you are playing? <sup>8</sup> |  |
| How <u>boring</u> was the game you played?1                              |  |
| How <u>horrible</u> was the game you played? 1                           |  |
| How <u>calm</u> was the game you played?8                                |  |
| How <u>funny</u> was the game you played?8                               |  |
| If you have any comment, please write here                               |  |
|                                                                          |  |

## SELF-ASSESSMENT MANIKIN