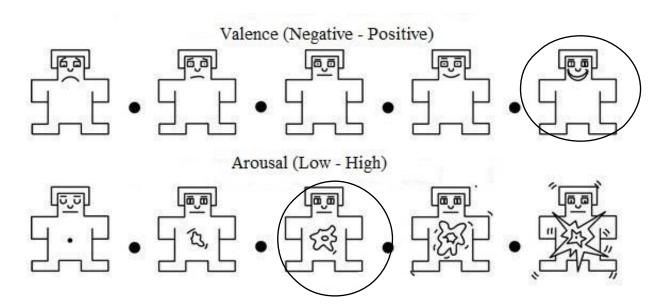

Gender: Male

**Age:** 20

Do you have any neurological disturbances?

Yes

Have you played this game before? Yes

Does this game remind you of any event in your memory? Yes



Please evaluate the following questions to 1-10.

| How <u>satisfied</u> are you with the game you are playing? | 8  |
|-------------------------------------------------------------|----|
| How boring was the game you played?                         | 1  |
| How <u>horrible</u> was the game you played?                | 1  |
| How <u>calm</u> was the game you played?                    | 5  |
| How <u>funny</u> was the game you played?                   | 10 |

If you have any comment, please write here .....

## **SELF-ASSESSMENT MANIKIN**