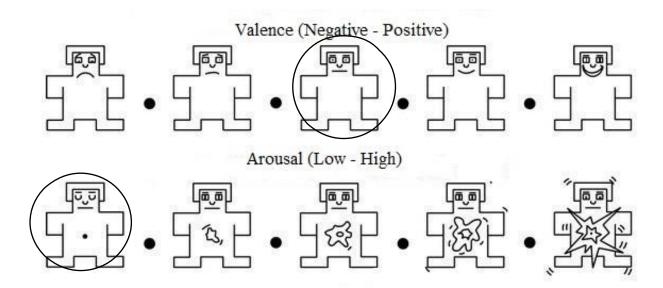

Gender: Male

**Age:** 26

Do you have any neurological disturbances?

Yes

Have you played this game before?

Yes

Does this game remind you of any event in your memory? Yes



Please evaluate the following questions to 1-10.

| How satisfied are you with the game you are playing? | 5 |
|------------------------------------------------------|---|
| How boring was the game you played?                  | 7 |
| How <u>horrible</u> was the game you played?         | 1 |
| How <u>calm</u> was the game you played?             | 7 |
| How <u>funny</u> was the game you played?            | 4 |

If you have any comment, please write here .....

## **SELF-ASSESSMENT MANIKIN**