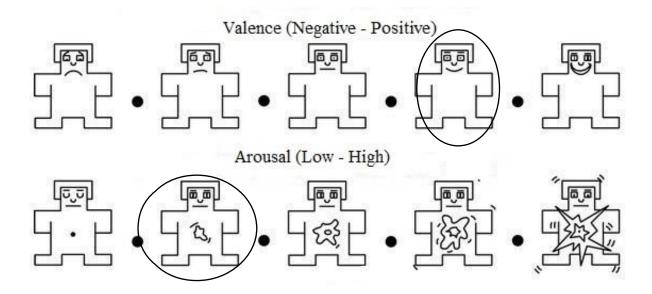

| <b>Does this game remind you of any event in your memory?</b> Yes $(N)$  |
| Please evaluate the following questions to 1-10.                         |
| How <u>satisfied</u> are you with the game you are playing? <sup>8</sup> |
| How <u>boring</u> was the game you played?1                              |
| How <u>horrible</u> was the game you played? 1                           |
| How <u>calm</u> was the game you played?                                 |
| How <u>funny</u> was the game you played? 6                              |
| If you have any comment, please write here                               |
|                                                                          |
|                                                                          |

## SELF-ASSESSMENT MANIKIN