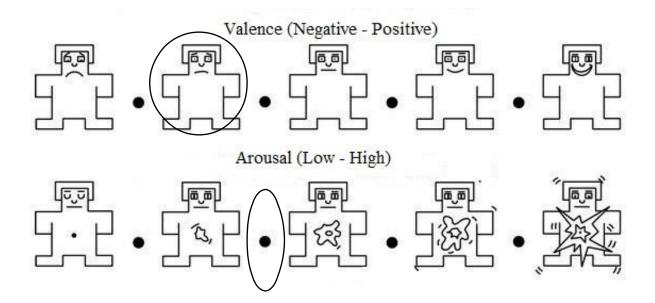

Gender: Male

**Age:** 26

Do you have any neurological disturbances?

Yes

Have you played this game before?

Yes

Does this game remind you of any event in your memory? Yes



Please evaluate the following questions to 1-10.

How funny was the game you played?

| How <u>satisfied</u> are you with the game you are playing? | 3 |
|-------------------------------------------------------------|---|
| How boring was the game you played?                         | 7 |
| How <u>horrible</u> was the game you played?                | 8 |
| How <u>calm</u> was the game you played?                    | 2 |
|                                                             | 2 |

If you have any comment, please write here .....

## **SELF-ASSESSMENT MANIKIN**