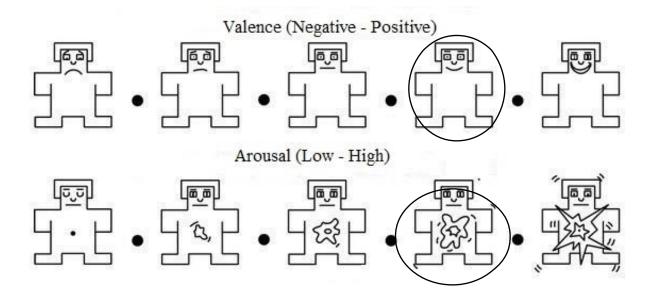

u of any event in your memory?</b> Yes $(N\phi)$ |
| Please evaluate the following questions to 1-10.                            |
| How <u>satisfied</u> are you with the game you are playing? <sup>8</sup>    |
| How <u>boring</u> was the game you played?1                                 |
| How <u>horrible</u> was the game you played? 1                              |
| How <u>calm</u> was the game you played?2                                   |
| How <u>funny</u> was the game you played?8                                  |
| If you have any comment, please write here                                  |
|                                                                             |
|                                                                             |

## SELF-ASSESSMENT MANIKIN