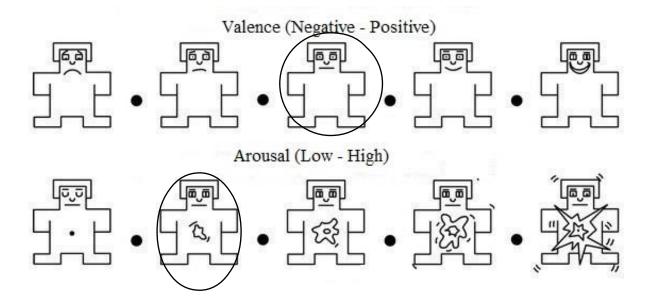

u of any event in your memory?</b> Yes        |  |
| Please evaluate the following questions to 1-10.                         |  |
| How <u>satisfied</u> are you with the game you are playing? <sup>5</sup> |  |
| How <u>boring</u> was the game you played?9                              |  |
| How <u>horrible</u> was the game you played? <u>1</u>                    |  |
| How <u>calm</u> was the game you played?7                                |  |
| How <u>funny</u> was the game you played? 4                              |  |
| If you have any comment, please write here                               |  |
|                                                                          |  |
|                                                                          |  |

## SELF-ASSESSMENT MANIKIN