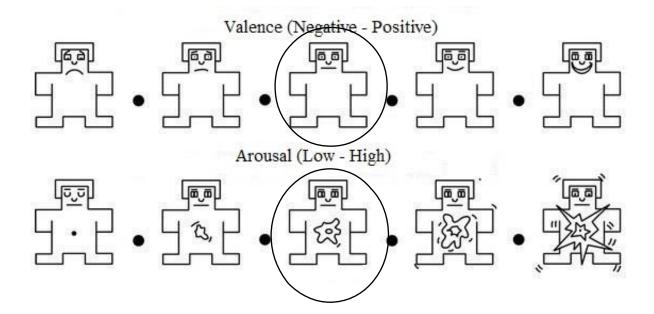

0.                         |          |  |
| How <u>satisfied</u> are you with the game you are playing? <sup>4</sup> |          |  |
| How <u>boring</u> was the game you played?                               | 1        |  |
| How <u>horrible</u> was the game you played?                             | 6        |  |
| How <u>calm</u> was the game you played?                                 | 2        |  |
| How <u>funny</u> was the game you played?                                | 3        |  |
| If you have any comment, please write here                               |          |  |
| ••••••                                                                   |          |  |
|                                                                          |          |  |

## SELF-ASSESSMENT MANIKIN