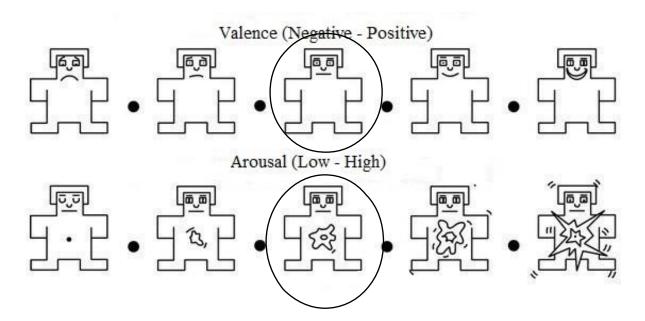

Gender: Female

**Age:** 25

Do you have any neurological disturbances? Yes

Have you played this game before? Yes

Does this game remind you of any event in your memory? Yes

No No

Please evaluate the following questions to 1-10.

| How <u>satisfied</u> are you with the game you are playing? | 7 |
|-------------------------------------------------------------|---|
| How boring was the game you played?                         | 1 |
| How <u>horrible</u> was the game you played?                | 2 |
| How <u>calm</u> was the game you played?                    | 5 |
|                                                             | ^ |

How <u>funny</u> was the game you played? .....6

If you have any comment, please write here .....

## **SELF-ASSESSMENT MANIKIN**