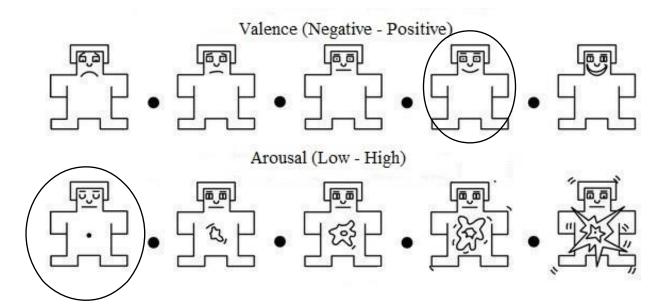

g questions to 1-10.                         |        |  |
| How <u>satisfied</u> are you with the game you are playing? <sup>8</sup> |        |  |
| How <u>boring</u> was the game you played?                               | 4      |  |
| How <u>horrible</u> was the game you played?                             | 1      |  |
| How <u>calm</u> was the game you played?                                 | 7      |  |
| How <u>funny</u> was the game you played?                                | 7      |  |
| If you have any comment, please write here                               |        |  |
|                                                                          |        |  |
|                                                                          |        |  |

## SELF-ASSESSMENT MANIKIN