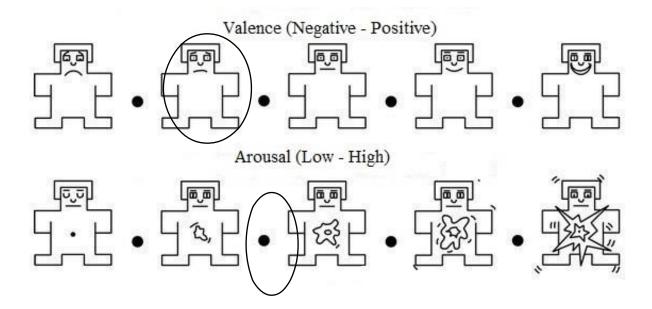

| <b>Does this game remind you of any event in your memory?</b> Yes        |
| Please evaluate the following questions to 1-10.                         |
| How <u>satisfied</u> are you with the game you are playing? <sup>4</sup> |
| How <u>boring</u> was the game you played?1                              |
| How <u>horrible</u> was the game you played?                             |
| How <u>calm</u> was the game you played? 4                               |
| How <u>funny</u> was the game you played?2                               |
| If you have any comment, please write here                               |
|                                                                          |
|                                                                          |

## SELF-ASSESSMENT MANIKIN